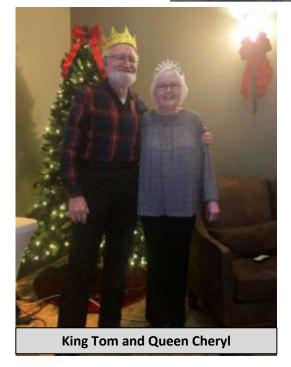

# 12th Night - A luncheon fit for 3 Kings...

Our annual 12<sup>th</sup> Night Celebration was well attended, and a good time was had by all. As is our tradition, we crowned our King and Queen for the day, with the lucky winners being Cheryl Simpson and Tom Romine. In a quirky act of fate (!) it was pointed out that the spouses of this year's royalty were themselves so honored in the past. Is there something going on....?