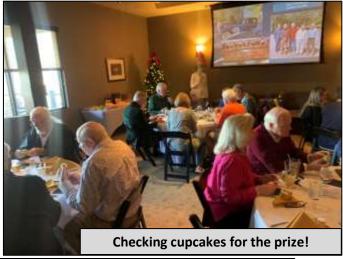

# 12th Night - A luncheon fit for 3 Kings...

Our annual 12<sup>th</sup> Night Celebration was well attended, and a good time was had by all. As is our tradition, we crowned our King and Queen for the day, with the lucky winners being Cheryl Simpson and Tom Romine. In a quirky act of fate (!) it was pointed out that the spouses of this year's royalty were themselves so honored in the past. Is there something going on....?

A tasty buffet was served, followed by our annual door prize bonanza...a variety of gift cards, gift certificates from our advertisers, and even a couple of donated bottles of wine. In addition, there was the ever popular 50/50 drawing, won this year by Liz Romine. Jim Hunter was also recognized for his service in 2022 as the club's Director with the presentation of a plaque bearing a photo of his beautiful Roadster.

Everyone was also entertained by a "Year-end Retrospective" PowerPoint put together by Gwyneth Shotwell. It's always fun and pretty impressive to see how active our club truly is. So here's to another active season in 2023!