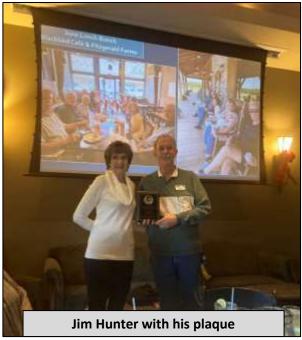

A tasty buffet was served, followed by our annual door prize bonanza...a variety of gift cards, gift certificates from our advertisers, and even a couple of donated bottles of wine. In addition, there was the ever popular 50/50 drawing, won this year by Liz Romine. Jim Hunter was also recognized for his service in 2022 as the club's Director with the presentation of a plaque bearing a photo of his beautiful Roadster.