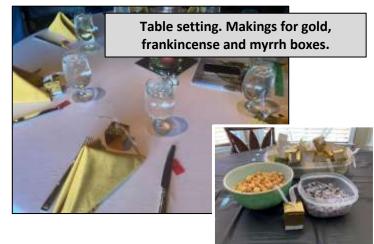

The tables were decorated with sparkly gold boxes filled with "frankincense" (caramel corn), and myrrh (dried fruits dusted in powder suger). These, course, represented the gifts brought by the Magi on 12<sup>th</sup> Night.